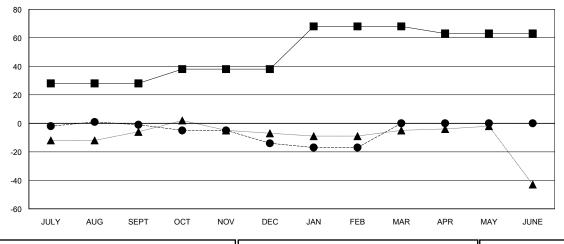

### LOCATION NEW ZEALAND

**GMT CA** 

|                       | Club          | s         |               | Members               |                           |                         |                                              |
|-----------------------|---------------|-----------|---------------|-----------------------|---------------------------|-------------------------|----------------------------------------------|
| RESULTS FOR 2018-2019 |               |           |               | RESULTS FOR 2018-2019 |                           |                         |                                              |
| QUARTER               | NEW CLUB GOAL | NEW CLUBS | DROPPED CLUBS | QUARTER               | MEMBER GROWTH NET<br>GOAL | MEMBER GROWTH<br>ACTUAL | DROPPED MEMBERS ACTUAL (including transfers) |
| JULY/AUG/SEPT         | 1             | 0         | 1             | JULY/AUG/SEPT         | 28                        | 25                      | 19                                           |
| OCT/NOV/DEC           | 0             | 0         | 0             | OCT/NOV/DEC           | 10                        | 12                      | 24                                           |
| JAN/FEB/MAR           | 1             | 0         | 2             | JAN/FEB/MAR           | 30                        | 11                      | 9                                            |
| APR/MAY/JUNE          | 0             | 0         | 0             | APR/MAY/JUNE          | -5                        | 0                       | 0                                            |

### GOALS AND ACTUAL MEMBERS CUMULATIVE

| DROPPED CLUBS: 3 |    |
|------------------|----|
| DROPPED MEMBERS  |    |
| DECEASED         | 14 |
| CLUB CANCELLED   | 0  |
| OTHER            | 38 |
| TOTAL            | 52 |